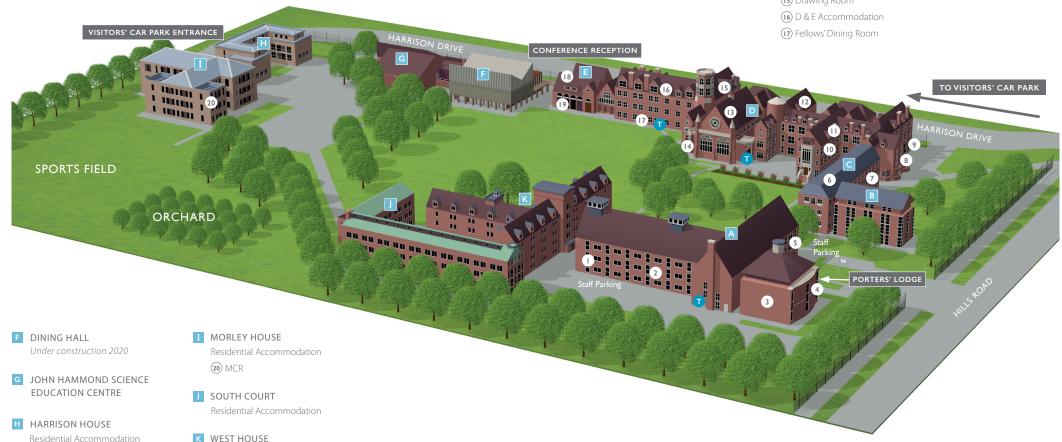

Residential Accommodation

## KEY TO BUILDINGS

- A MARY ALLAN BUILDING
  - (I) Boulind Suite
  - 2 Teaching and Seminar Rooms
  - (3) Auditorium
  - 4 Porters' Lodge
  - (5) Library
- **B** EAST HOUSE

Residential Accommodation

- C QUEEN'S WING
  - (6) Archive
  - 7 Gym and Fitness Studio
- D CAVENDISH BUILDING
  - (8) HUS Office
  - (9) IT and Finance Departments
  - (10) Tutorial Office
  - (II) ABC Accommodation
  - (12) Buttery
  - (13) Great Hall
  - (14) The Griffin
  - (IS) Drawing Room

- E IBBERSON BUILDING
  - (18) Conference Centre Skillicorn Bamford Horobin
    - Paston Brown Alison Shrubsole Ibberson 2
  - (19) Combination Room
  - Toilets